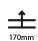

| Mounting Location: Ceiling                                                                                                                                                                                                                                                                                                                                                                                                                                                                                                                                                                                                                                                                                                                                                                                                                                                                                                                                                                                                                                                                                                                                                                                                                                                                                                                                                                                                                                                                                                                                                                                                                                                                                                                                                                                                                                                                                                                                                                                                                                                                                                     |
|--------------------------------------------------------------------------------------------------------------------------------------------------------------------------------------------------------------------------------------------------------------------------------------------------------------------------------------------------------------------------------------------------------------------------------------------------------------------------------------------------------------------------------------------------------------------------------------------------------------------------------------------------------------------------------------------------------------------------------------------------------------------------------------------------------------------------------------------------------------------------------------------------------------------------------------------------------------------------------------------------------------------------------------------------------------------------------------------------------------------------------------------------------------------------------------------------------------------------------------------------------------------------------------------------------------------------------------------------------------------------------------------------------------------------------------------------------------------------------------------------------------------------------------------------------------------------------------------------------------------------------------------------------------------------------------------------------------------------------------------------------------------------------------------------------------------------------------------------------------------------------------------------------------------------------------------------------------------------------------------------------------------------------------------------------------------------------------------------------------------------------|
| Subcategory: Downlight                                                                                                                                                                                                                                                                                                                                                                                                                                                                                                                                                                                                                                                                                                                                                                                                                                                                                                                                                                                                                                                                                                                                                                                                                                                                                                                                                                                                                                                                                                                                                                                                                                                                                                                                                                                                                                                                                                                                                                                                                                                                                                         |
| PHYSICAL                                                                                                                                                                                                                                                                                                                                                                                                                                                                                                                                                                                                                                                                                                                                                                                                                                                                                                                                                                                                                                                                                                                                                                                                                                                                                                                                                                                                                                                                                                                                                                                                                                                                                                                                                                                                                                                                                                                                                                                                                                                                                                                       |
| Shape: Round                                                                                                                                                                                                                                                                                                                                                                                                                                                                                                                                                                                                                                                                                                                                                                                                                                                                                                                                                                                                                                                                                                                                                                                                                                                                                                                                                                                                                                                                                                                                                                                                                                                                                                                                                                                                                                                                                                                                                                                                                                                                                                                   |
| Diameter (mm): 139                                                                                                                                                                                                                                                                                                                                                                                                                                                                                                                                                                                                                                                                                                                                                                                                                                                                                                                                                                                                                                                                                                                                                                                                                                                                                                                                                                                                                                                                                                                                                                                                                                                                                                                                                                                                                                                                                                                                                                                                                                                                                                             |
| Diameter (in): 5 ½                                                                                                                                                                                                                                                                                                                                                                                                                                                                                                                                                                                                                                                                                                                                                                                                                                                                                                                                                                                                                                                                                                                                                                                                                                                                                                                                                                                                                                                                                                                                                                                                                                                                                                                                                                                                                                                                                                                                                                                                                                                                                                             |
| Height (mm): 151                                                                                                                                                                                                                                                                                                                                                                                                                                                                                                                                                                                                                                                                                                                                                                                                                                                                                                                                                                                                                                                                                                                                                                                                                                                                                                                                                                                                                                                                                                                                                                                                                                                                                                                                                                                                                                                                                                                                                                                                                                                                                                               |
| Height (in): 5 15/16                                                                                                                                                                                                                                                                                                                                                                                                                                                                                                                                                                                                                                                                                                                                                                                                                                                                                                                                                                                                                                                                                                                                                                                                                                                                                                                                                                                                                                                                                                                                                                                                                                                                                                                                                                                                                                                                                                                                                                                                                                                                                                           |
| Ceiling Thickness (mm): 10 / 12.5 / 15                                                                                                                                                                                                                                                                                                                                                                                                                                                                                                                                                                                                                                                                                                                                                                                                                                                                                                                                                                                                                                                                                                                                                                                                                                                                                                                                                                                                                                                                                                                                                                                                                                                                                                                                                                                                                                                                                                                                                                                                                                                                                         |
| Ceiling Thickness (in): 3/8 or 1/2 or 9/16                                                                                                                                                                                                                                                                                                                                                                                                                                                                                                                                                                                                                                                                                                                                                                                                                                                                                                                                                                                                                                                                                                                                                                                                                                                                                                                                                                                                                                                                                                                                                                                                                                                                                                                                                                                                                                                                                                                                                                                                                                                                                     |
| Min. Recessing Depth (mm): 170                                                                                                                                                                                                                                                                                                                                                                                                                                                                                                                                                                                                                                                                                                                                                                                                                                                                                                                                                                                                                                                                                                                                                                                                                                                                                                                                                                                                                                                                                                                                                                                                                                                                                                                                                                                                                                                                                                                                                                                                                                                                                                 |
| Min. Recessing Depth (in): 6 <sup>11</sup> / <sub>16</sub>                                                                                                                                                                                                                                                                                                                                                                                                                                                                                                                                                                                                                                                                                                                                                                                                                                                                                                                                                                                                                                                                                                                                                                                                                                                                                                                                                                                                                                                                                                                                                                                                                                                                                                                                                                                                                                                                                                                                                                                                                                                                     |
| Light Distribution: Downlight                                                                                                                                                                                                                                                                                                                                                                                                                                                                                                                                                                                                                                                                                                                                                                                                                                                                                                                                                                                                                                                                                                                                                                                                                                                                                                                                                                                                                                                                                                                                                                                                                                                                                                                                                                                                                                                                                                                                                                                                                                                                                                  |
| Weight (kg): 0.926                                                                                                                                                                                                                                                                                                                                                                                                                                                                                                                                                                                                                                                                                                                                                                                                                                                                                                                                                                                                                                                                                                                                                                                                                                                                                                                                                                                                                                                                                                                                                                                                                                                                                                                                                                                                                                                                                                                                                                                                                                                                                                             |
| Weight (lbs): 2.04                                                                                                                                                                                                                                                                                                                                                                                                                                                                                                                                                                                                                                                                                                                                                                                                                                                                                                                                                                                                                                                                                                                                                                                                                                                                                                                                                                                                                                                                                                                                                                                                                                                                                                                                                                                                                                                                                                                                                                                                                                                                                                             |
| FILE SEE A S |

PHYSICAL

Shape: Round
Diameter (mm): 139
Diameter (in): 5 ½
Height (mm): 151
Height (in): 5 ½
Ceiling Thickness (mm): 10 / 12.5 / 15
Ceiling Thickness (in): 3/8 or 1/2 or 9/16
Min. Recessing Depth (mm): 170
Min. Recessing Depth (in): 6 ½
Light Distribution: Downlight
Weight (kg): 0.951
Weight (lbs): 2.1