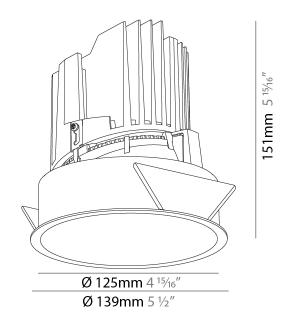

| Mounting Location: Ceiling                                                                                                                                                                                                                                                                                                                                                                                                                                                                                                                                                                                                                                                                                                                                                                                                                                                                                                                                                                                                                                                                                                                                                                                                                                                                                                                                                                                                                                                                                                                                                                                                                                                                                                                                                                                                                                                                                                                                                                                                                                                                                                     |
|--------------------------------------------------------------------------------------------------------------------------------------------------------------------------------------------------------------------------------------------------------------------------------------------------------------------------------------------------------------------------------------------------------------------------------------------------------------------------------------------------------------------------------------------------------------------------------------------------------------------------------------------------------------------------------------------------------------------------------------------------------------------------------------------------------------------------------------------------------------------------------------------------------------------------------------------------------------------------------------------------------------------------------------------------------------------------------------------------------------------------------------------------------------------------------------------------------------------------------------------------------------------------------------------------------------------------------------------------------------------------------------------------------------------------------------------------------------------------------------------------------------------------------------------------------------------------------------------------------------------------------------------------------------------------------------------------------------------------------------------------------------------------------------------------------------------------------------------------------------------------------------------------------------------------------------------------------------------------------------------------------------------------------------------------------------------------------------------------------------------------------|
| Subcategory: Downlight                                                                                                                                                                                                                                                                                                                                                                                                                                                                                                                                                                                                                                                                                                                                                                                                                                                                                                                                                                                                                                                                                                                                                                                                                                                                                                                                                                                                                                                                                                                                                                                                                                                                                                                                                                                                                                                                                                                                                                                                                                                                                                         |
| PHYSICAL                                                                                                                                                                                                                                                                                                                                                                                                                                                                                                                                                                                                                                                                                                                                                                                                                                                                                                                                                                                                                                                                                                                                                                                                                                                                                                                                                                                                                                                                                                                                                                                                                                                                                                                                                                                                                                                                                                                                                                                                                                                                                                                       |
| Shape: Round                                                                                                                                                                                                                                                                                                                                                                                                                                                                                                                                                                                                                                                                                                                                                                                                                                                                                                                                                                                                                                                                                                                                                                                                                                                                                                                                                                                                                                                                                                                                                                                                                                                                                                                                                                                                                                                                                                                                                                                                                                                                                                                   |
| Diameter (mm): 139                                                                                                                                                                                                                                                                                                                                                                                                                                                                                                                                                                                                                                                                                                                                                                                                                                                                                                                                                                                                                                                                                                                                                                                                                                                                                                                                                                                                                                                                                                                                                                                                                                                                                                                                                                                                                                                                                                                                                                                                                                                                                                             |
| Diameter (in): 5 ½                                                                                                                                                                                                                                                                                                                                                                                                                                                                                                                                                                                                                                                                                                                                                                                                                                                                                                                                                                                                                                                                                                                                                                                                                                                                                                                                                                                                                                                                                                                                                                                                                                                                                                                                                                                                                                                                                                                                                                                                                                                                                                             |
| Height (mm): 151                                                                                                                                                                                                                                                                                                                                                                                                                                                                                                                                                                                                                                                                                                                                                                                                                                                                                                                                                                                                                                                                                                                                                                                                                                                                                                                                                                                                                                                                                                                                                                                                                                                                                                                                                                                                                                                                                                                                                                                                                                                                                                               |
| Height (in): 5 15/16                                                                                                                                                                                                                                                                                                                                                                                                                                                                                                                                                                                                                                                                                                                                                                                                                                                                                                                                                                                                                                                                                                                                                                                                                                                                                                                                                                                                                                                                                                                                                                                                                                                                                                                                                                                                                                                                                                                                                                                                                                                                                                           |
| Ceiling Thickness (mm): 10 / 12.5 / 15                                                                                                                                                                                                                                                                                                                                                                                                                                                                                                                                                                                                                                                                                                                                                                                                                                                                                                                                                                                                                                                                                                                                                                                                                                                                                                                                                                                                                                                                                                                                                                                                                                                                                                                                                                                                                                                                                                                                                                                                                                                                                         |
| Ceiling Thickness (in): 3/8 or 1/2 or 9/16                                                                                                                                                                                                                                                                                                                                                                                                                                                                                                                                                                                                                                                                                                                                                                                                                                                                                                                                                                                                                                                                                                                                                                                                                                                                                                                                                                                                                                                                                                                                                                                                                                                                                                                                                                                                                                                                                                                                                                                                                                                                                     |
| Min. Recessing Depth (mm): 170                                                                                                                                                                                                                                                                                                                                                                                                                                                                                                                                                                                                                                                                                                                                                                                                                                                                                                                                                                                                                                                                                                                                                                                                                                                                                                                                                                                                                                                                                                                                                                                                                                                                                                                                                                                                                                                                                                                                                                                                                                                                                                 |
| Min. Recessing Depth (in): 6 <sup>11</sup> / <sub>16</sub>                                                                                                                                                                                                                                                                                                                                                                                                                                                                                                                                                                                                                                                                                                                                                                                                                                                                                                                                                                                                                                                                                                                                                                                                                                                                                                                                                                                                                                                                                                                                                                                                                                                                                                                                                                                                                                                                                                                                                                                                                                                                     |
| Light Distribution: Downlight                                                                                                                                                                                                                                                                                                                                                                                                                                                                                                                                                                                                                                                                                                                                                                                                                                                                                                                                                                                                                                                                                                                                                                                                                                                                                                                                                                                                                                                                                                                                                                                                                                                                                                                                                                                                                                                                                                                                                                                                                                                                                                  |
| Weight (kg): 0.926                                                                                                                                                                                                                                                                                                                                                                                                                                                                                                                                                                                                                                                                                                                                                                                                                                                                                                                                                                                                                                                                                                                                                                                                                                                                                                                                                                                                                                                                                                                                                                                                                                                                                                                                                                                                                                                                                                                                                                                                                                                                                                             |
| Weight (lbs): 2.04                                                                                                                                                                                                                                                                                                                                                                                                                                                                                                                                                                                                                                                                                                                                                                                                                                                                                                                                                                                                                                                                                                                                                                                                                                                                                                                                                                                                                                                                                                                                                                                                                                                                                                                                                                                                                                                                                                                                                                                                                                                                                                             |
| FILE SEE A S |

PHYSICAL

Shape: Round
Diameter (mm): 139
Diameter (in): 5 ½
Height (mm): 151
Height (in): 5 ½
Ceiling Thickness (mm): 10 / 12.5 / 15
Ceiling Thickness (in): 3/8 or 1/2 or 9/16
Min. Recessing Depth (mm): 170
Min. Recessing Depth (in): 6 ½
Light Distribution: Downlight
Weight (kg): 0.951
Weight (lbs): 2.1