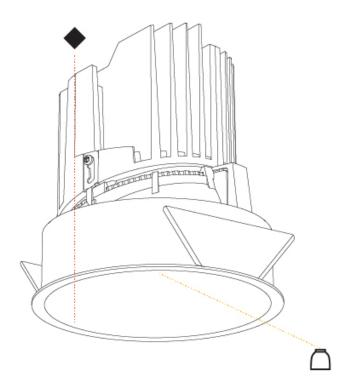

base number

Color Finishes
Temperature (Diamond)

Reflector

1.To build a product code in our configurator select the specify button on the base model # product page

2. To build a manual product code on this datasheet choose from the options listed below in blue font and add the suffix to the base model #

| Mounting Location: Ceiling                                                                                                                                                                                                                                                                                                                                                                                                                                                                                                                                                                                                                                                                                                                                                                                                                                                                                                                                                                                                                                                                                                                                                                                                                                                                                                                                                                                                                                                                                                                                                                                                                                                                                                                                                                                                                                                                                                                                                                                                                                                                                                     |
|--------------------------------------------------------------------------------------------------------------------------------------------------------------------------------------------------------------------------------------------------------------------------------------------------------------------------------------------------------------------------------------------------------------------------------------------------------------------------------------------------------------------------------------------------------------------------------------------------------------------------------------------------------------------------------------------------------------------------------------------------------------------------------------------------------------------------------------------------------------------------------------------------------------------------------------------------------------------------------------------------------------------------------------------------------------------------------------------------------------------------------------------------------------------------------------------------------------------------------------------------------------------------------------------------------------------------------------------------------------------------------------------------------------------------------------------------------------------------------------------------------------------------------------------------------------------------------------------------------------------------------------------------------------------------------------------------------------------------------------------------------------------------------------------------------------------------------------------------------------------------------------------------------------------------------------------------------------------------------------------------------------------------------------------------------------------------------------------------------------------------------|
| Subcategory: Downlight                                                                                                                                                                                                                                                                                                                                                                                                                                                                                                                                                                                                                                                                                                                                                                                                                                                                                                                                                                                                                                                                                                                                                                                                                                                                                                                                                                                                                                                                                                                                                                                                                                                                                                                                                                                                                                                                                                                                                                                                                                                                                                         |
| PHYSICAL                                                                                                                                                                                                                                                                                                                                                                                                                                                                                                                                                                                                                                                                                                                                                                                                                                                                                                                                                                                                                                                                                                                                                                                                                                                                                                                                                                                                                                                                                                                                                                                                                                                                                                                                                                                                                                                                                                                                                                                                                                                                                                                       |
| Shape: Round                                                                                                                                                                                                                                                                                                                                                                                                                                                                                                                                                                                                                                                                                                                                                                                                                                                                                                                                                                                                                                                                                                                                                                                                                                                                                                                                                                                                                                                                                                                                                                                                                                                                                                                                                                                                                                                                                                                                                                                                                                                                                                                   |
| Diameter (mm): 139                                                                                                                                                                                                                                                                                                                                                                                                                                                                                                                                                                                                                                                                                                                                                                                                                                                                                                                                                                                                                                                                                                                                                                                                                                                                                                                                                                                                                                                                                                                                                                                                                                                                                                                                                                                                                                                                                                                                                                                                                                                                                                             |
| Diameter (in): 5 ½                                                                                                                                                                                                                                                                                                                                                                                                                                                                                                                                                                                                                                                                                                                                                                                                                                                                                                                                                                                                                                                                                                                                                                                                                                                                                                                                                                                                                                                                                                                                                                                                                                                                                                                                                                                                                                                                                                                                                                                                                                                                                                             |
| Height (mm): 151                                                                                                                                                                                                                                                                                                                                                                                                                                                                                                                                                                                                                                                                                                                                                                                                                                                                                                                                                                                                                                                                                                                                                                                                                                                                                                                                                                                                                                                                                                                                                                                                                                                                                                                                                                                                                                                                                                                                                                                                                                                                                                               |
| Height (in): 5 15/16                                                                                                                                                                                                                                                                                                                                                                                                                                                                                                                                                                                                                                                                                                                                                                                                                                                                                                                                                                                                                                                                                                                                                                                                                                                                                                                                                                                                                                                                                                                                                                                                                                                                                                                                                                                                                                                                                                                                                                                                                                                                                                           |
| Ceiling Thickness (mm): 10 / 12.5 / 15                                                                                                                                                                                                                                                                                                                                                                                                                                                                                                                                                                                                                                                                                                                                                                                                                                                                                                                                                                                                                                                                                                                                                                                                                                                                                                                                                                                                                                                                                                                                                                                                                                                                                                                                                                                                                                                                                                                                                                                                                                                                                         |
| Ceiling Thickness (in): 3/8 or 1/2 or 9/16                                                                                                                                                                                                                                                                                                                                                                                                                                                                                                                                                                                                                                                                                                                                                                                                                                                                                                                                                                                                                                                                                                                                                                                                                                                                                                                                                                                                                                                                                                                                                                                                                                                                                                                                                                                                                                                                                                                                                                                                                                                                                     |
| Min. Recessing Depth (mm): 170                                                                                                                                                                                                                                                                                                                                                                                                                                                                                                                                                                                                                                                                                                                                                                                                                                                                                                                                                                                                                                                                                                                                                                                                                                                                                                                                                                                                                                                                                                                                                                                                                                                                                                                                                                                                                                                                                                                                                                                                                                                                                                 |
| Min. Recessing Depth (in): 6 <sup>11</sup> / <sub>16</sub>                                                                                                                                                                                                                                                                                                                                                                                                                                                                                                                                                                                                                                                                                                                                                                                                                                                                                                                                                                                                                                                                                                                                                                                                                                                                                                                                                                                                                                                                                                                                                                                                                                                                                                                                                                                                                                                                                                                                                                                                                                                                     |
| Light Distribution: Downlight                                                                                                                                                                                                                                                                                                                                                                                                                                                                                                                                                                                                                                                                                                                                                                                                                                                                                                                                                                                                                                                                                                                                                                                                                                                                                                                                                                                                                                                                                                                                                                                                                                                                                                                                                                                                                                                                                                                                                                                                                                                                                                  |
| Weight (kg): 0.926                                                                                                                                                                                                                                                                                                                                                                                                                                                                                                                                                                                                                                                                                                                                                                                                                                                                                                                                                                                                                                                                                                                                                                                                                                                                                                                                                                                                                                                                                                                                                                                                                                                                                                                                                                                                                                                                                                                                                                                                                                                                                                             |
| Weight (lbs): 2.04                                                                                                                                                                                                                                                                                                                                                                                                                                                                                                                                                                                                                                                                                                                                                                                                                                                                                                                                                                                                                                                                                                                                                                                                                                                                                                                                                                                                                                                                                                                                                                                                                                                                                                                                                                                                                                                                                                                                                                                                                                                                                                             |
| FILE SEE A S |

## OPTICAL

Reflector°: 20 / 25 / 40