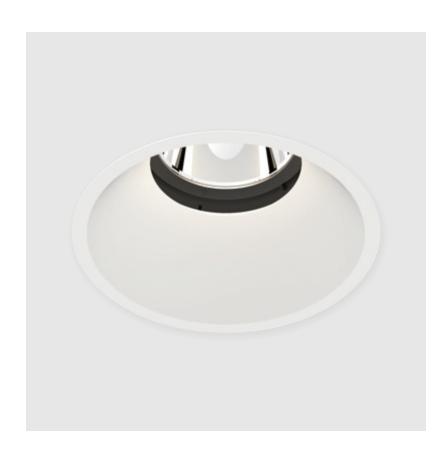

#### GENERAL

| Series: Bioniq               |
|------------------------------|
| Subseries: Bioniq Round Deep |
| Brand: Prolicht              |
| Division: Architectural      |
| Mounting Type: Recessed      |
| Mounting Location: Ceiling   |
| Subcategory: Downlight       |

| Mounting Location: Ceiling                                                                                                                                                                                                                                                                                                                                                                                                                                                                                                                                                                                                                                                                                                                                                                                                                                                                                                                                                                                                                                                                                                                                                                                                                                                                                                                                                                                                                                                                                                                                                                                                                                                                                                                                                                                                                                                                                                                                                                                                                                                                                                     |
|--------------------------------------------------------------------------------------------------------------------------------------------------------------------------------------------------------------------------------------------------------------------------------------------------------------------------------------------------------------------------------------------------------------------------------------------------------------------------------------------------------------------------------------------------------------------------------------------------------------------------------------------------------------------------------------------------------------------------------------------------------------------------------------------------------------------------------------------------------------------------------------------------------------------------------------------------------------------------------------------------------------------------------------------------------------------------------------------------------------------------------------------------------------------------------------------------------------------------------------------------------------------------------------------------------------------------------------------------------------------------------------------------------------------------------------------------------------------------------------------------------------------------------------------------------------------------------------------------------------------------------------------------------------------------------------------------------------------------------------------------------------------------------------------------------------------------------------------------------------------------------------------------------------------------------------------------------------------------------------------------------------------------------------------------------------------------------------------------------------------------------|
| Subcategory: Downlight                                                                                                                                                                                                                                                                                                                                                                                                                                                                                                                                                                                                                                                                                                                                                                                                                                                                                                                                                                                                                                                                                                                                                                                                                                                                                                                                                                                                                                                                                                                                                                                                                                                                                                                                                                                                                                                                                                                                                                                                                                                                                                         |
| PHYSICAL                                                                                                                                                                                                                                                                                                                                                                                                                                                                                                                                                                                                                                                                                                                                                                                                                                                                                                                                                                                                                                                                                                                                                                                                                                                                                                                                                                                                                                                                                                                                                                                                                                                                                                                                                                                                                                                                                                                                                                                                                                                                                                                       |
| Shape: Round                                                                                                                                                                                                                                                                                                                                                                                                                                                                                                                                                                                                                                                                                                                                                                                                                                                                                                                                                                                                                                                                                                                                                                                                                                                                                                                                                                                                                                                                                                                                                                                                                                                                                                                                                                                                                                                                                                                                                                                                                                                                                                                   |
| Diameter (mm): 139                                                                                                                                                                                                                                                                                                                                                                                                                                                                                                                                                                                                                                                                                                                                                                                                                                                                                                                                                                                                                                                                                                                                                                                                                                                                                                                                                                                                                                                                                                                                                                                                                                                                                                                                                                                                                                                                                                                                                                                                                                                                                                             |
| Diameter (in): 5 ½                                                                                                                                                                                                                                                                                                                                                                                                                                                                                                                                                                                                                                                                                                                                                                                                                                                                                                                                                                                                                                                                                                                                                                                                                                                                                                                                                                                                                                                                                                                                                                                                                                                                                                                                                                                                                                                                                                                                                                                                                                                                                                             |
| Height (mm): 151                                                                                                                                                                                                                                                                                                                                                                                                                                                                                                                                                                                                                                                                                                                                                                                                                                                                                                                                                                                                                                                                                                                                                                                                                                                                                                                                                                                                                                                                                                                                                                                                                                                                                                                                                                                                                                                                                                                                                                                                                                                                                                               |
| Height (in): 5 15/16                                                                                                                                                                                                                                                                                                                                                                                                                                                                                                                                                                                                                                                                                                                                                                                                                                                                                                                                                                                                                                                                                                                                                                                                                                                                                                                                                                                                                                                                                                                                                                                                                                                                                                                                                                                                                                                                                                                                                                                                                                                                                                           |
| Ceiling Thickness (mm): 10 / 12.5 / 15                                                                                                                                                                                                                                                                                                                                                                                                                                                                                                                                                                                                                                                                                                                                                                                                                                                                                                                                                                                                                                                                                                                                                                                                                                                                                                                                                                                                                                                                                                                                                                                                                                                                                                                                                                                                                                                                                                                                                                                                                                                                                         |
| Ceiling Thickness (in): 3/8 or 1/2 or 9/16                                                                                                                                                                                                                                                                                                                                                                                                                                                                                                                                                                                                                                                                                                                                                                                                                                                                                                                                                                                                                                                                                                                                                                                                                                                                                                                                                                                                                                                                                                                                                                                                                                                                                                                                                                                                                                                                                                                                                                                                                                                                                     |
| Min. Recessing Depth (mm): 170                                                                                                                                                                                                                                                                                                                                                                                                                                                                                                                                                                                                                                                                                                                                                                                                                                                                                                                                                                                                                                                                                                                                                                                                                                                                                                                                                                                                                                                                                                                                                                                                                                                                                                                                                                                                                                                                                                                                                                                                                                                                                                 |
| Min. Recessing Depth (in): 6 <sup>11</sup> / <sub>16</sub>                                                                                                                                                                                                                                                                                                                                                                                                                                                                                                                                                                                                                                                                                                                                                                                                                                                                                                                                                                                                                                                                                                                                                                                                                                                                                                                                                                                                                                                                                                                                                                                                                                                                                                                                                                                                                                                                                                                                                                                                                                                                     |
| Light Distribution: Downlight                                                                                                                                                                                                                                                                                                                                                                                                                                                                                                                                                                                                                                                                                                                                                                                                                                                                                                                                                                                                                                                                                                                                                                                                                                                                                                                                                                                                                                                                                                                                                                                                                                                                                                                                                                                                                                                                                                                                                                                                                                                                                                  |
| Weight (kg): 0.926                                                                                                                                                                                                                                                                                                                                                                                                                                                                                                                                                                                                                                                                                                                                                                                                                                                                                                                                                                                                                                                                                                                                                                                                                                                                                                                                                                                                                                                                                                                                                                                                                                                                                                                                                                                                                                                                                                                                                                                                                                                                                                             |
| Weight (lbs): 2.04                                                                                                                                                                                                                                                                                                                                                                                                                                                                                                                                                                                                                                                                                                                                                                                                                                                                                                                                                                                                                                                                                                                                                                                                                                                                                                                                                                                                                                                                                                                                                                                                                                                                                                                                                                                                                                                                                                                                                                                                                                                                                                             |
| FILE SEE A S |

#### **GENERAL**

Series: Bioniq
Subseries: Bioniq Round Deep
Brand: Prolicht
Division: Architectural
Mounting Type: Recessed
Mounting Location: Ceiling
Subcategory: Downlight

Mounting Location: Ceiling
Subcategory: Downlight

PHYSICAL

Shape: Round
Diameter (mm): 139
Diameter (in): 5 ½
Height (mm): 151
Height (in): 5 ½
Ceiling Thickness (mm): 10 / 12.5 / 15
Ceiling Thickness (in): 3/8 or 1/2 or 9/16
Min. Recessing Depth (mm): 170
Min. Recessing Depth (in): 6 ½
Light Distribution: Downlight
Weight (kg): 0.951
Weight (lbs): 2.1