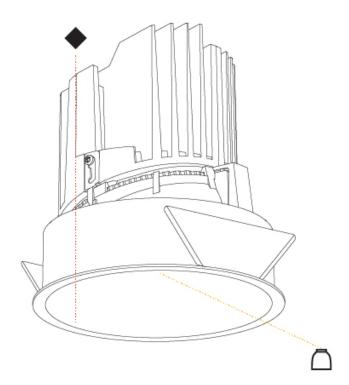

#### GENERAL

| Series: Bioniq               |
|------------------------------|
| Subseries: Bioniq Round Deep |
| Brand: Prolicht              |
| Division: Architectural      |
| Mounting Type: Recessed      |
| Mounting Location: Ceiling   |
| Subcategory: Downlight       |

| Mounting Location: Ceiling                                                                                                                                                                                                                                                                                                                                                                                                                                                                                                                                                                                                                                                                                                                                                                                                                                                                                                                                                                                                                                                                                                                                                                                                                                                                                                                                                                                                                                                                                                                                                                                                                                                                                                                                                                                                                                                                                                                                                                                                                                                                                                     |
|--------------------------------------------------------------------------------------------------------------------------------------------------------------------------------------------------------------------------------------------------------------------------------------------------------------------------------------------------------------------------------------------------------------------------------------------------------------------------------------------------------------------------------------------------------------------------------------------------------------------------------------------------------------------------------------------------------------------------------------------------------------------------------------------------------------------------------------------------------------------------------------------------------------------------------------------------------------------------------------------------------------------------------------------------------------------------------------------------------------------------------------------------------------------------------------------------------------------------------------------------------------------------------------------------------------------------------------------------------------------------------------------------------------------------------------------------------------------------------------------------------------------------------------------------------------------------------------------------------------------------------------------------------------------------------------------------------------------------------------------------------------------------------------------------------------------------------------------------------------------------------------------------------------------------------------------------------------------------------------------------------------------------------------------------------------------------------------------------------------------------------|
| Subcategory: Downlight                                                                                                                                                                                                                                                                                                                                                                                                                                                                                                                                                                                                                                                                                                                                                                                                                                                                                                                                                                                                                                                                                                                                                                                                                                                                                                                                                                                                                                                                                                                                                                                                                                                                                                                                                                                                                                                                                                                                                                                                                                                                                                         |
| PHYSICAL                                                                                                                                                                                                                                                                                                                                                                                                                                                                                                                                                                                                                                                                                                                                                                                                                                                                                                                                                                                                                                                                                                                                                                                                                                                                                                                                                                                                                                                                                                                                                                                                                                                                                                                                                                                                                                                                                                                                                                                                                                                                                                                       |
| Shape: Round                                                                                                                                                                                                                                                                                                                                                                                                                                                                                                                                                                                                                                                                                                                                                                                                                                                                                                                                                                                                                                                                                                                                                                                                                                                                                                                                                                                                                                                                                                                                                                                                                                                                                                                                                                                                                                                                                                                                                                                                                                                                                                                   |
| Diameter (mm): 139                                                                                                                                                                                                                                                                                                                                                                                                                                                                                                                                                                                                                                                                                                                                                                                                                                                                                                                                                                                                                                                                                                                                                                                                                                                                                                                                                                                                                                                                                                                                                                                                                                                                                                                                                                                                                                                                                                                                                                                                                                                                                                             |
| Diameter (in): 5 ½                                                                                                                                                                                                                                                                                                                                                                                                                                                                                                                                                                                                                                                                                                                                                                                                                                                                                                                                                                                                                                                                                                                                                                                                                                                                                                                                                                                                                                                                                                                                                                                                                                                                                                                                                                                                                                                                                                                                                                                                                                                                                                             |
| Height (mm): 151                                                                                                                                                                                                                                                                                                                                                                                                                                                                                                                                                                                                                                                                                                                                                                                                                                                                                                                                                                                                                                                                                                                                                                                                                                                                                                                                                                                                                                                                                                                                                                                                                                                                                                                                                                                                                                                                                                                                                                                                                                                                                                               |
| Height (in): 5 15/16                                                                                                                                                                                                                                                                                                                                                                                                                                                                                                                                                                                                                                                                                                                                                                                                                                                                                                                                                                                                                                                                                                                                                                                                                                                                                                                                                                                                                                                                                                                                                                                                                                                                                                                                                                                                                                                                                                                                                                                                                                                                                                           |
| Ceiling Thickness (mm): 10 / 12.5 / 15                                                                                                                                                                                                                                                                                                                                                                                                                                                                                                                                                                                                                                                                                                                                                                                                                                                                                                                                                                                                                                                                                                                                                                                                                                                                                                                                                                                                                                                                                                                                                                                                                                                                                                                                                                                                                                                                                                                                                                                                                                                                                         |
| Ceiling Thickness (in): 3/8 or 1/2 or 9/16                                                                                                                                                                                                                                                                                                                                                                                                                                                                                                                                                                                                                                                                                                                                                                                                                                                                                                                                                                                                                                                                                                                                                                                                                                                                                                                                                                                                                                                                                                                                                                                                                                                                                                                                                                                                                                                                                                                                                                                                                                                                                     |
| Min. Recessing Depth (mm): 170                                                                                                                                                                                                                                                                                                                                                                                                                                                                                                                                                                                                                                                                                                                                                                                                                                                                                                                                                                                                                                                                                                                                                                                                                                                                                                                                                                                                                                                                                                                                                                                                                                                                                                                                                                                                                                                                                                                                                                                                                                                                                                 |
| Min. Recessing Depth (in): 6 <sup>11</sup> / <sub>16</sub>                                                                                                                                                                                                                                                                                                                                                                                                                                                                                                                                                                                                                                                                                                                                                                                                                                                                                                                                                                                                                                                                                                                                                                                                                                                                                                                                                                                                                                                                                                                                                                                                                                                                                                                                                                                                                                                                                                                                                                                                                                                                     |
| Light Distribution: Downlight                                                                                                                                                                                                                                                                                                                                                                                                                                                                                                                                                                                                                                                                                                                                                                                                                                                                                                                                                                                                                                                                                                                                                                                                                                                                                                                                                                                                                                                                                                                                                                                                                                                                                                                                                                                                                                                                                                                                                                                                                                                                                                  |
| Weight (kg): 0.926                                                                                                                                                                                                                                                                                                                                                                                                                                                                                                                                                                                                                                                                                                                                                                                                                                                                                                                                                                                                                                                                                                                                                                                                                                                                                                                                                                                                                                                                                                                                                                                                                                                                                                                                                                                                                                                                                                                                                                                                                                                                                                             |
| Weight (lbs): 2.04                                                                                                                                                                                                                                                                                                                                                                                                                                                                                                                                                                                                                                                                                                                                                                                                                                                                                                                                                                                                                                                                                                                                                                                                                                                                                                                                                                                                                                                                                                                                                                                                                                                                                                                                                                                                                                                                                                                                                                                                                                                                                                             |
| FILE SEE A S |

Fixture Finish: SSR / BKV / CWI / CRY / HAB / UFT / ITA / RUA / FTG / MYG / LOD / PUS / FRO / FUP / KIA / POP / BLS / SPG / MEY / GOH / GUM / CHC / COM / ABZ / JAG / OBR / MOS / ROR

Fixture Material: Aluminum Die Cast Cut-out Measurements: 130mm / 5 1/8"

#### **GENERAL**

Series: Bioniq
Subseries: Bioniq Round Deep
Brand: Prolicht
Division: Architectural
Mounting Type: Recessed
Mounting Location: Ceiling
Subcategory: Downlight

Mounting Location: Ceiling
Subcategory: Downlight

PHYSICAL

Shape: Round
Diameter (mm): 139
Diameter (in): 5 ½
Height (mm): 151
Height (in): 5 ½
Ceiling Thickness (mm): 10 / 12.5 / 15
Ceiling Thickness (in): 3/8 or 1/2 or 9/16
Min. Recessing Depth (mm): 170
Min. Recessing Depth (in): 6 ½
Light Distribution: Downlight
Weight (kg): 0.951
Weight (lbs): 2.1