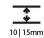

| Mounting Location: Ceiling                                                                                                                                                                                                                                                                                                                                                                                                                                                                                                                                                                                                                                                                                                                                                                                                                                                                                                                                                                                                                                                                                                                                                                                                                                                                                                                                                                                                                                                                                                                                                                                                                                                                                                                                                                                                                                                                                                                                                                                                                                                                                                     |
|--------------------------------------------------------------------------------------------------------------------------------------------------------------------------------------------------------------------------------------------------------------------------------------------------------------------------------------------------------------------------------------------------------------------------------------------------------------------------------------------------------------------------------------------------------------------------------------------------------------------------------------------------------------------------------------------------------------------------------------------------------------------------------------------------------------------------------------------------------------------------------------------------------------------------------------------------------------------------------------------------------------------------------------------------------------------------------------------------------------------------------------------------------------------------------------------------------------------------------------------------------------------------------------------------------------------------------------------------------------------------------------------------------------------------------------------------------------------------------------------------------------------------------------------------------------------------------------------------------------------------------------------------------------------------------------------------------------------------------------------------------------------------------------------------------------------------------------------------------------------------------------------------------------------------------------------------------------------------------------------------------------------------------------------------------------------------------------------------------------------------------|
| Subcategory: Downlight                                                                                                                                                                                                                                                                                                                                                                                                                                                                                                                                                                                                                                                                                                                                                                                                                                                                                                                                                                                                                                                                                                                                                                                                                                                                                                                                                                                                                                                                                                                                                                                                                                                                                                                                                                                                                                                                                                                                                                                                                                                                                                         |
| PHYSICAL                                                                                                                                                                                                                                                                                                                                                                                                                                                                                                                                                                                                                                                                                                                                                                                                                                                                                                                                                                                                                                                                                                                                                                                                                                                                                                                                                                                                                                                                                                                                                                                                                                                                                                                                                                                                                                                                                                                                                                                                                                                                                                                       |
| Shape: Round                                                                                                                                                                                                                                                                                                                                                                                                                                                                                                                                                                                                                                                                                                                                                                                                                                                                                                                                                                                                                                                                                                                                                                                                                                                                                                                                                                                                                                                                                                                                                                                                                                                                                                                                                                                                                                                                                                                                                                                                                                                                                                                   |
| Diameter (mm): 139                                                                                                                                                                                                                                                                                                                                                                                                                                                                                                                                                                                                                                                                                                                                                                                                                                                                                                                                                                                                                                                                                                                                                                                                                                                                                                                                                                                                                                                                                                                                                                                                                                                                                                                                                                                                                                                                                                                                                                                                                                                                                                             |
| Diameter (in): 5 ½                                                                                                                                                                                                                                                                                                                                                                                                                                                                                                                                                                                                                                                                                                                                                                                                                                                                                                                                                                                                                                                                                                                                                                                                                                                                                                                                                                                                                                                                                                                                                                                                                                                                                                                                                                                                                                                                                                                                                                                                                                                                                                             |
| Height (mm): 151                                                                                                                                                                                                                                                                                                                                                                                                                                                                                                                                                                                                                                                                                                                                                                                                                                                                                                                                                                                                                                                                                                                                                                                                                                                                                                                                                                                                                                                                                                                                                                                                                                                                                                                                                                                                                                                                                                                                                                                                                                                                                                               |
| Height (in): 5 15/16                                                                                                                                                                                                                                                                                                                                                                                                                                                                                                                                                                                                                                                                                                                                                                                                                                                                                                                                                                                                                                                                                                                                                                                                                                                                                                                                                                                                                                                                                                                                                                                                                                                                                                                                                                                                                                                                                                                                                                                                                                                                                                           |
| Ceiling Thickness (mm): 10 / 12.5 / 15                                                                                                                                                                                                                                                                                                                                                                                                                                                                                                                                                                                                                                                                                                                                                                                                                                                                                                                                                                                                                                                                                                                                                                                                                                                                                                                                                                                                                                                                                                                                                                                                                                                                                                                                                                                                                                                                                                                                                                                                                                                                                         |
| Ceiling Thickness (in): 3/8 or 1/2 or 9/16                                                                                                                                                                                                                                                                                                                                                                                                                                                                                                                                                                                                                                                                                                                                                                                                                                                                                                                                                                                                                                                                                                                                                                                                                                                                                                                                                                                                                                                                                                                                                                                                                                                                                                                                                                                                                                                                                                                                                                                                                                                                                     |
| Min. Recessing Depth (mm): 170                                                                                                                                                                                                                                                                                                                                                                                                                                                                                                                                                                                                                                                                                                                                                                                                                                                                                                                                                                                                                                                                                                                                                                                                                                                                                                                                                                                                                                                                                                                                                                                                                                                                                                                                                                                                                                                                                                                                                                                                                                                                                                 |
| Min. Recessing Depth (in): 6 <sup>11</sup> / <sub>16</sub>                                                                                                                                                                                                                                                                                                                                                                                                                                                                                                                                                                                                                                                                                                                                                                                                                                                                                                                                                                                                                                                                                                                                                                                                                                                                                                                                                                                                                                                                                                                                                                                                                                                                                                                                                                                                                                                                                                                                                                                                                                                                     |
| Light Distribution: Downlight                                                                                                                                                                                                                                                                                                                                                                                                                                                                                                                                                                                                                                                                                                                                                                                                                                                                                                                                                                                                                                                                                                                                                                                                                                                                                                                                                                                                                                                                                                                                                                                                                                                                                                                                                                                                                                                                                                                                                                                                                                                                                                  |
| Weight (kg): 0.926                                                                                                                                                                                                                                                                                                                                                                                                                                                                                                                                                                                                                                                                                                                                                                                                                                                                                                                                                                                                                                                                                                                                                                                                                                                                                                                                                                                                                                                                                                                                                                                                                                                                                                                                                                                                                                                                                                                                                                                                                                                                                                             |
| Weight (lbs): 2.04                                                                                                                                                                                                                                                                                                                                                                                                                                                                                                                                                                                                                                                                                                                                                                                                                                                                                                                                                                                                                                                                                                                                                                                                                                                                                                                                                                                                                                                                                                                                                                                                                                                                                                                                                                                                                                                                                                                                                                                                                                                                                                             |
| FILE SEE A S |

PHYSICAL

Shape: Round
Diameter (mm): 139
Diameter (in): 5 ½
Height (mm): 151
Height (in): 5 ½
Ceiling Thickness (mm): 10 / 12.5 / 15
Ceiling Thickness (in): 3/8 or 1/2 or 9/16
Min. Recessing Depth (mm): 170
Min. Recessing Depth (in): 6 ½
Light Distribution: Downlight
Weight (kg): 0.951
Weight (lbs): 2.1