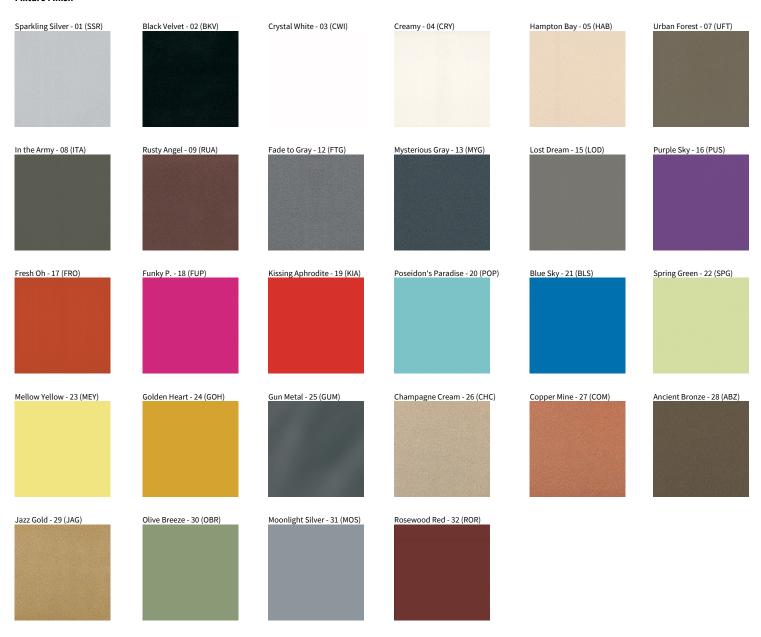

# **BIONIQ**

COLOR FINISH CHART

| PROJECT   |  |  |  |
|-----------|--|--|--|
| TYPE      |  |  |  |
| SPECIFIER |  |  |  |
| QUANTITY  |  |  |  |
| DATE      |  |  |  |

#### **Fixture Finish**

**Digital:** Not all screens are calibrated the same, and therefore, colors will appear differently between screens. **Physical:** When texture is involved, there will be variations in color, character and tone within a product series and between product families.

**Gun Metal:** No Gun Metal finish is alike. It combines a mixture of transparent and black color particles which ensures a highly individual effect and no luminaire being identical. **Champagne Cream, Copper Mine, Ancient Bronze + Jazz Gold:** These finishes have slight fading from specific powder coating production. Each luminaire will slightly vary.